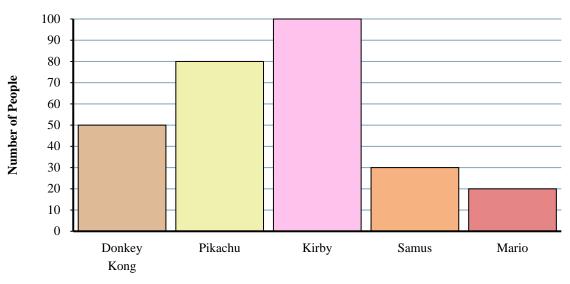

A game website asked its viewers which game character was their favorite and recorded the answers in the bar graph below. Use their graph to answer the questions.

Character

- 1) Which character did the fewest number of people say was their favorite?
- 2) Did more people like Mario or Samus?
- 3) How many people liked Samus the best?
- 4) How many people total answered the poll?
- 5) Did fewer people like Pikachu or Kirby?
- 6) How many fewer people liked Samus than liked Donkey Kong?
- 7) Which character did the largest number of people say was their favorite?
- 8) How many more people liked Kirby than liked Mario?
- **9)** What is the difference in the number of people who liked Mario and the number who liked Donkey Kong?
- 10) Which character did exactly 100 people say was their favorite?

## **Answers**

- 1.
- 2
- 3.
- 4. \_\_\_\_\_
- 5. \_\_\_\_\_
- 6. \_\_\_\_\_
  - 7. \_\_\_\_\_
  - 8. \_\_\_\_\_
  - 9. \_\_\_\_\_
- 10. \_\_\_\_\_

A game website asked its viewers which game character was their favorite and recorded the answers in the bar graph below. Use their graph to answer the questions.

- 1) Which character did the fewest number of people say was their favorite?
- 2) Did more people like Mario or Samus?
- 3) How many people liked Samus the best?
- 4) How many people total answered the poll?
- 5) Did fewer people like Pikachu or Kirby?
- 6) How many fewer people liked Samus than liked Donkey Kong?
- 7) Which character did the largest number of people say was their favorite?
- **8)** How many more people liked Kirby than liked Mario?
- 9) What is the difference in the number of people who liked Mario and the number who liked Donkey Kong?
- 10) Which character did exactly 100 people say was their favorite?