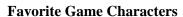

A game website asked its viewers which game character was their favorite and recorded the answers in the bar graph below. Use their graph to answer the questions.

Character

- 1) Which character did the fewest number of people say was their favorite?
- 2) Did more people like Mario or Samus?
- 3) How many people liked Samus the best?
- 4) How many people total answered the poll?
- 5) Did fewer people like Pikachu or Kirby?
- 6) How many fewer people liked Samus than liked Donkey Kong?
- 7) Which character did the largest number of people say was their favorite?
- 8) How many more people liked Kirby than liked Mario?
- **9)** What is the difference in the number of people who liked Mario and the number who liked Donkey Kong?
- 10) Which character did exactly 100 people say was their favorite?

## **Answers**

- 1.
- 2
- 3.
- 4. \_\_\_\_\_
- 5. \_\_\_\_\_
- 6. \_\_\_\_\_
  - 7. \_\_\_\_\_
  - 8. \_\_\_\_\_
  - 9. \_\_\_\_\_
- 10. \_\_\_\_\_

A game website asked its viewers which game character was their favorite and recorded the answers in the bar graph below. Use their graph to answer the questions.

- 1) Which character did the fewest number of people say was their favorite?
- 2) Did more people like Mario or Samus?
- 3) How many people liked Samus the best?
- 4) How many people total answered the poll?
- 5) Did fewer people like Pikachu or Kirby?
- 6) How many fewer people liked Samus than liked Donkey Kong?
- 7) Which character did the largest number of people say was their favorite?
- **8)** How many more people liked Kirby than liked Mario?
- 9) What is the difference in the number of people who liked Mario and the number who liked Donkey Kong?
- 10) Which character did exactly 100 people say was their favorite?